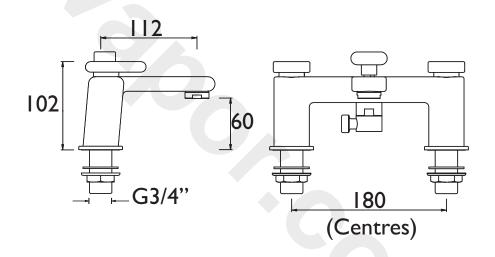

Dimensions (measurements in mm)

| Flow Rates (I/min)    |      |      |      |      |      |      |  |  |  |  |
|-----------------------|------|------|------|------|------|------|--|--|--|--|
| System Pressure (bar) | 0.2  | 0.5  | 1    | 2    | 3    | 5    |  |  |  |  |
| Through Bath Filler   | 14.4 | 23.2 | 33.5 | 46.2 | 56.6 | 65.4 |  |  |  |  |
| Through Handset       | 3.1  | 5.3  | 8.1  | 11.9 | 14.9 | 17.5 |  |  |  |  |